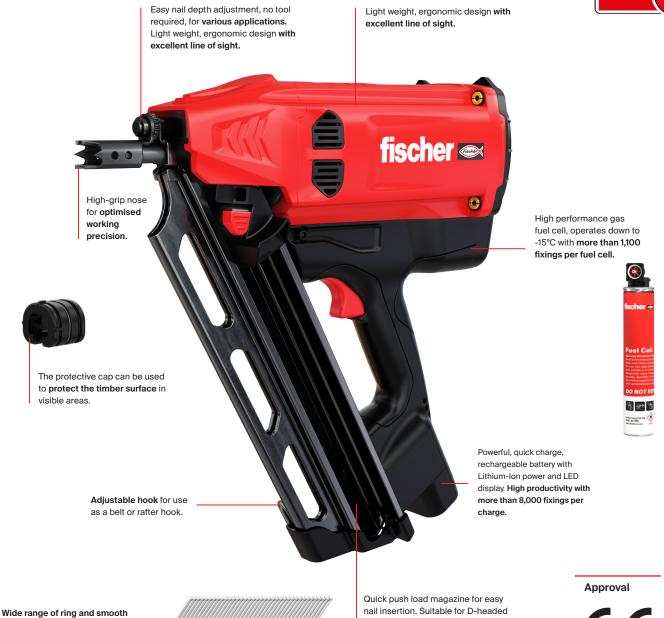

## 560041 - The fischer Set FGW 90F includes:

shank nails (50-90mm length)

for various applications.

Max. capacity up to 60 nails.

Battery charger

Li-lon battery

XL-BOXX

nails. The safety clip prevents the nails

from falling out and ensures safe

reinsertion.

| Article description                         | Content quantity | Technical description                                                                      |
|---------------------------------------------|------------------|--------------------------------------------------------------------------------------------|
| fischer gas actuated fastening tool FGW 90F | 1                | 95 joules setting energy, 3.5 kg with battery, 34° angle of magazine, Capacity of 60 nails |
| ŭ ,                                         |                  |                                                                                            |
| Protective cap                              | 1                | To protect the timber surface in visible areas                                             |
| Battery charger BC 7.2V                     | 1                | Input 100-240 V, Output 8.4 V – 2 A                                                        |
| Li-lon battery B 7.2V - 2.5Ah               | 1                | > 8,000 fixings per charge                                                                 |
| Hex wrench                                  | 2                | -                                                                                          |
| XL-BOXX                                     | 1                | XL-BOXX is fully compatible with the L-BOXX                                                |