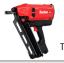

## fischer FGW 90F 1st Fix Framing Nailer

## 560041 - The fischer Set FGW 90F includes:

shank nails (50-90mm length)

for various applications.

Max. capacity up to 60 nails.

Battery charger

Li-lon battery

XL-BOXX

nails. The safety clip prevents the nails

from falling out and ensures safe

reinsertion.

| Article description                         | Content quantity | Technical description                                                                      |
|---------------------------------------------|------------------|--------------------------------------------------------------------------------------------|
| fischer gas actuated fastening tool FGW 90F | 1                | 95 joules setting energy, 3.5 kg with battery, 34° angle of magazine, Capacity of 60 nails |
| ŭ ,                                         |                  |                                                                                            |
| Protective cap                              | 1                | To protect the timber surface in visible areas                                             |
| Battery charger BC 7.2V                     | 1                | Input 100-240 V, Output 8.4 V – 2 A                                                        |
| Li-lon battery B 7.2V - 2.5Ah               | 1                | > 8,000 fixings per charge                                                                 |
| Hex wrench                                  | 2                | -                                                                                          |
| XL-BOXX                                     | 1                | XL-BOXX is fully compatible with the L-BOXX                                                |