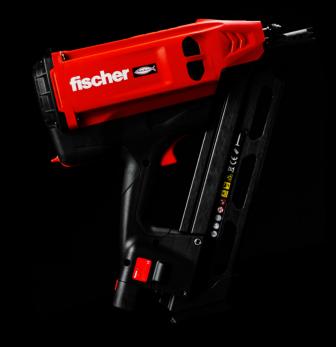

## fischer FGW 90F 1st Fix Framing Nailer

## Quick and easy fastening in wood.

## 560041 - The fischer Set FGW 90F includes:

shank nails (50-90mm length)

for various applications.

Max. capacity up to 60 nails.

Battery charger

Li-lon battery

XL-BOXX

nails. The safety clip prevents the nails